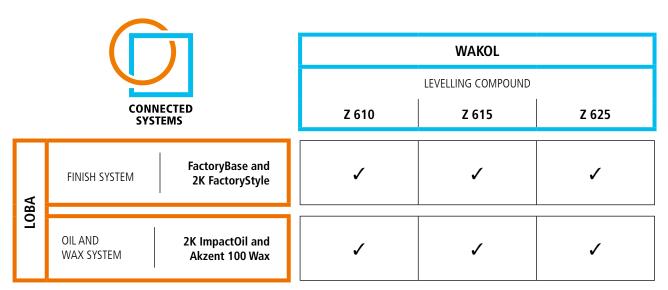

## A STRONG CONNECTION FOR YOUR SUCCESS

LOBA and Wakol - Connected Systems for levelling compounds, finishes and oils

## Your benefits with LOBA and Wakol Connected Systems for levelling compounds, finishes and oils:

- Outstanding compatible products by intense cooperation in product development
- Maximum safety for your installation through a wide range of application tests
- Long-term quality control due to continuous testing when adjusting recipes
- Reliable work within a system with comprehensive set-up recommendations and detailed step-by-step guidance