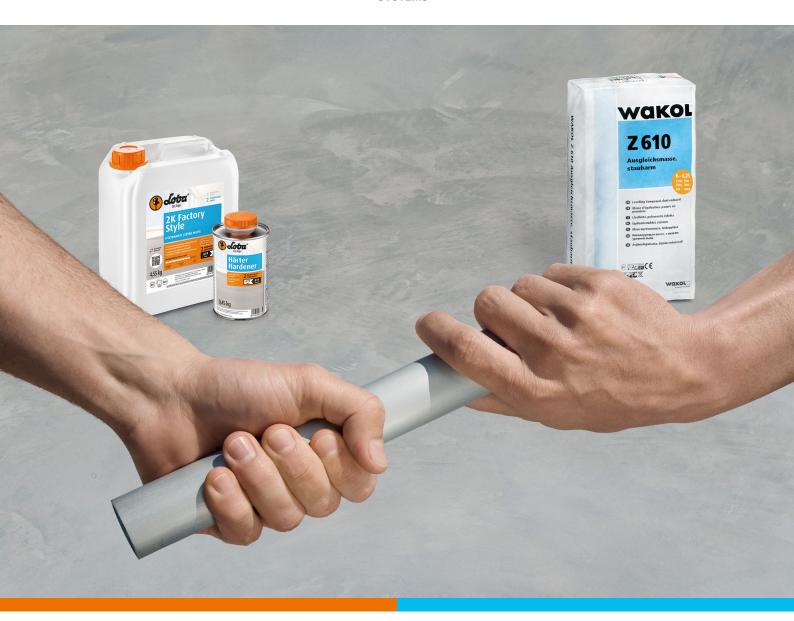

## A STRONG CONNECTION FOR YOUR SUCCESS

LOBA and Wakol - Connected Systems for levelling compounds, finishes and oils

## CONNECTED SYSTEMS PERFECT RESULTS FOR YOUR PROJECTS

## Your benefits with LOBA and Wakol Connected Systems for levelling compounds, finishes and oils:

- Outstanding compatible products by intense cooperation in product development
- Maximum safety for your installation through a wide range of application tests
- Long-term quality control due to continuous testing when adjusting recipes
- Reliable work within a system with comprehensive set-up recommendations and detailed step-by-step guidance