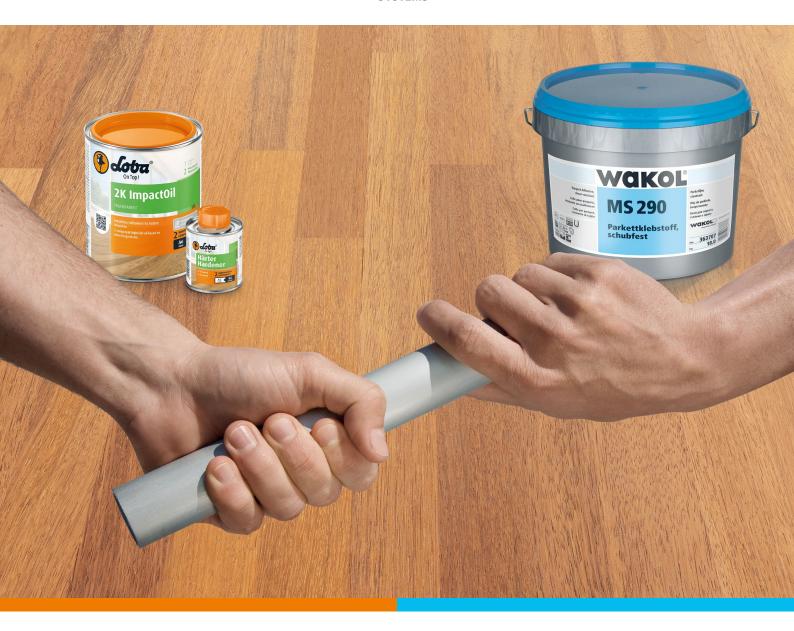

## A STRONG CONNECTION FOR YOUR SUCCESS

LOBA and Wakol – Connected Systems for adhesives and oils

## CONNECTED SYSTEMS PERFECT RESULTS FOR YOUR PROJECTS

## Your benefits with LOBA and Wakol Connected Systems for adhesives and oils:

- Outstanding compatible products
- Maximum safety for your installation
- No interactions between oil and adhesive
- No dark run-ins at short end joints
- Successful application guaranteed in a well proven system