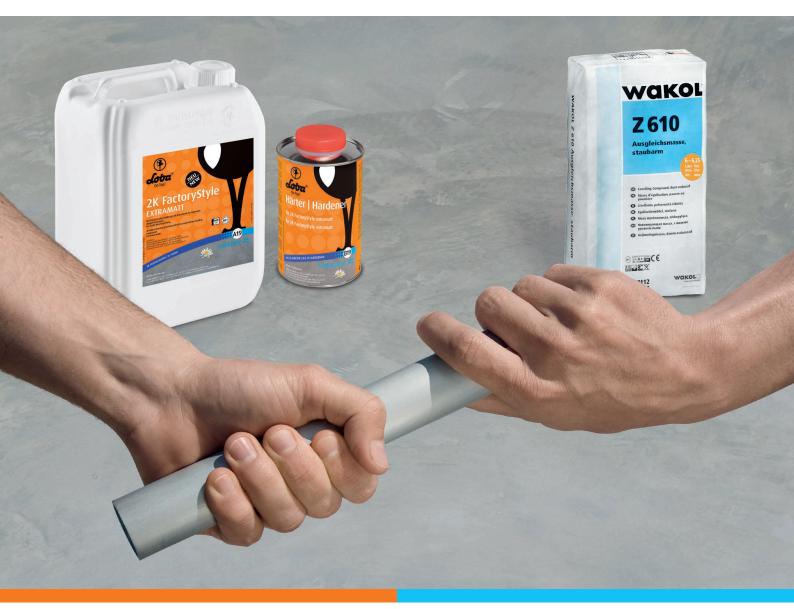

# A STRONG CONNECTION FOR YOUR SUCCESS

LOBA and Wakol - Connected Systems for Levelling Compounds with LOBADUR<sup>®</sup> ≈ and LOBASOL<sup>®</sup> ✓

### Your benefits with LOBA and Wakol Connected Systems for finishing levelling compounds:

- Outstanding compatible products by intense cooperation in product development
- Maximum safety for your installation through a wide range of application tests
- Long-term quality control due to continuous testing when adjusting recipes
- **Reliable work within a system** with comprehensive set-up recommendations and detailed step-by-step guidance